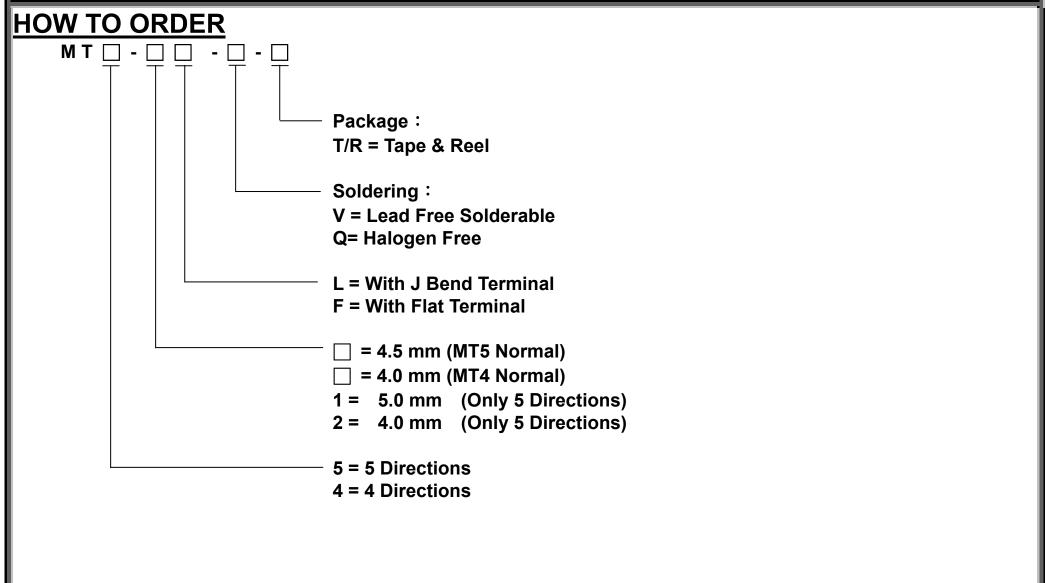

# MT5/MT4 SERIES













## **SPECIFICATION**

**△MECHANICAL** 

**Operation Force: 4-direction: 160gf** 

Center push: 320gf

Stroke: 4- direction: 5°+2.5°/-1.5° mm Center push: 0.25+0.1/-0.2 mm

Operation Temperature Range: -25°C to +70° Storage Temperature Range:-40°C to+85°C

**∧ELECTRICAL** 

Electrical Life: 100,000 cycles

Rating: 50mA, 12VDC

Contact Resistance: 100mΩ max.

Insulation Resistance:  $100M\Omega$  min. at 100VDC

Dielectric Strength: 250VAC/1 minute Contact Arrangement: 1 pole 1 throw

#### **MATERIAL**

**△BASE: UL94V-0 Nylon High-Temp. Thermoplastic** 

Color: Black

**△COVER** : Nickel silver

**△CENTER STEM:** Nylon High-Temp Thermoplastic

5Directions Color: Black 4Directions Color: Brown

**△FOUR WAY STEM: Nylon High-Temp Thermoplastic** 

**△CONTACT**: Stainless with silver cladding