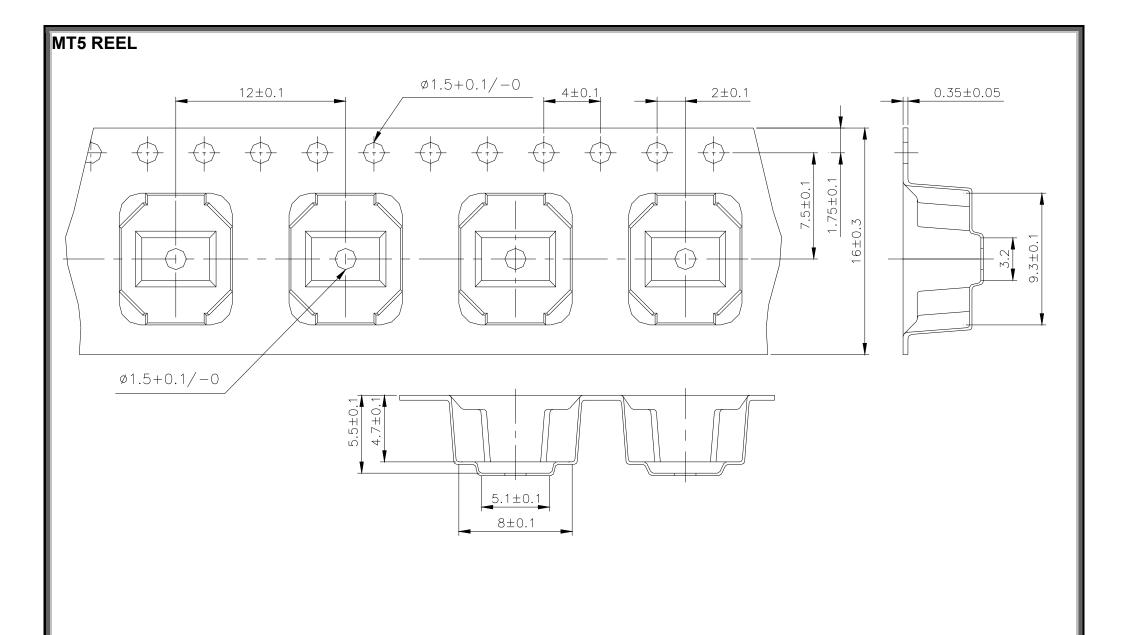

: Nylon High-Temp Thermoplastic** 

**△CONTACT**: Stainless with silver cladding

**△TERMINAL:** Brass with silver plated

## SOLDERING PROCESSES

riangleHand Soldering : Use a soldering iron of 30 watts, controlled at 350 $^\circ$ C approximately 5 seconds while applying

△Reflow soldering : When applying reflow soldering, the peak temperature or the reflow over should be set to 260°C max

**△Temperature Profile:** 



| <u>PACKING</u> | Part Number | Number<br>Per Tube | Number<br>Per Reel |
|----------------|-------------|--------------------|--------------------|
|                | MT4         | -                  | 850                |
|                | MT5         | -                  | 850                |
|                |             |                    |                    |



#### General Tolerance:±0.1mm

## MT4 REEL



General Tolerance:±0.1mm