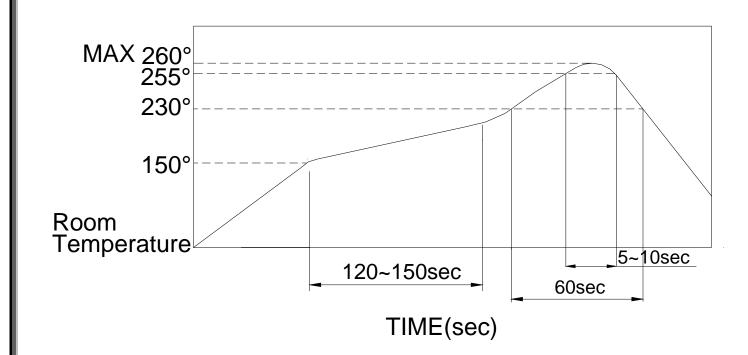

## SOLDERING PROCESSES

riangleHand Soldering : Use a soldering iron of 30 watts, controlled at 350 $^\circ$ C approximately 5 seconds while applying

△Reflow soldering : When applying reflow soldering, the peak temperature or the reflow over should be set to 260°C max

**△Temperature Profile:** 

| <u>PACKING</u> | Part Number | Number<br>Per Tube | Number<br>Per Reel |
|----------------|-------------|--------------------|--------------------|
|                | MT4         | -                  | 850                |
|                | MT5         | -                  | 850                |
|                |             |                    |                    |