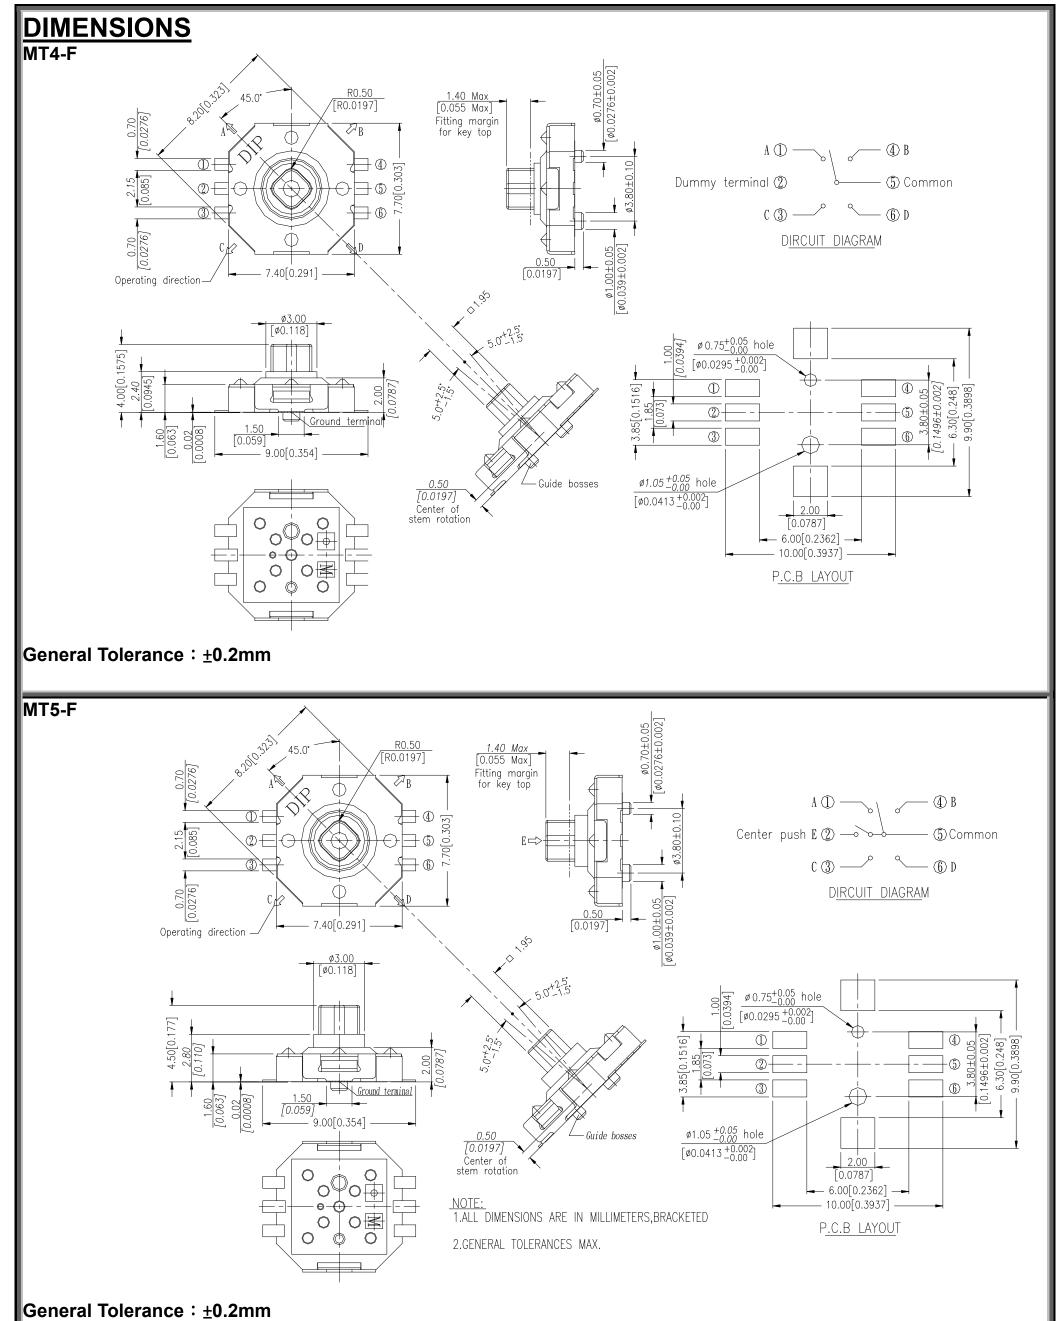

# MT5/MT4 SERIES

## **SPECIFICATION**

**△MECHANICAL** 

**Operation Force: 4-direction: 160gf** 

Center push: 320gf

Stroke: 4- direction: 5°+2.5°/-1.5° mm Center push: 0.25+0.1/-0.2 mm

Operation Temperature Range: -25°C to +70° Storage Temperature Range:-40°C to+85°C

**∧ELECTRICAL** 

Electrical Life: 100,000 cycles

Rating: 50mA, 12VDC

Contact Resistance: 100mΩ max.

Insulation Resistance:  $100M\Omega$  min. at 100VDC

Dielectric Strength: 250VAC/1 minute Contact Arrangement: 1 pole 1 throw

#### **MATERIAL**

**△BASE: UL94V-0 Nylon High-Temp. Thermoplastic** 

Color: Black

**△COVER** : Nickel silver

**△CENTER STEM:** Nylon High-Temp Thermoplastic

5Directions Color: Black 4Directions Color: Brown

**△FOUR WAY STEM: Nylon High-Temp Thermoplastic** 

**△CONTACT**: Stainless with silver cladding

**△TERMINAL:** Brass with silver plated