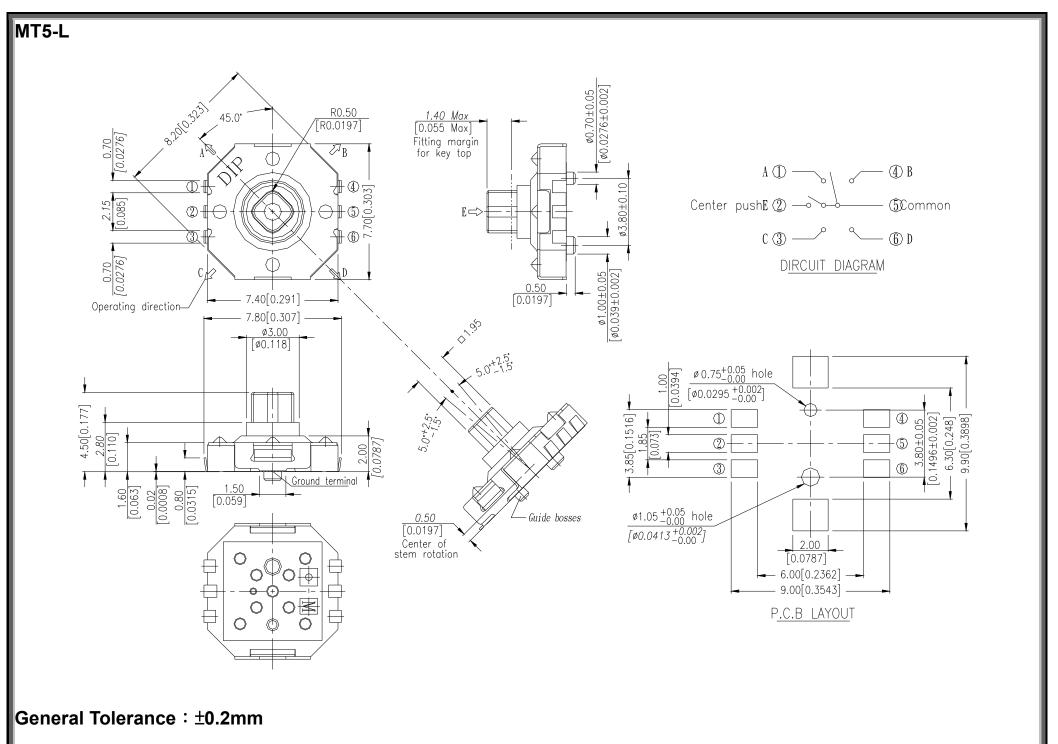

# MT5/MT4 SERIES

## **SPECIFICATION**

**△MECHANICAL** 

**Operation Force: 4-direction: 160gf** 

Center push: 320gf

Stroke: 4- direction: 5°+2.5°/-1.5° mm Center push: 0.25+0.1/-0.2 mm

Operation Temperature Range: -25°C to +70° Storage Temperature Range:-40°C to+85°C

**∧ELECTRICAL** 

Electrical Life: 100,000 cycles

Rating: 50mA, 12VDC

Contact Resistance: 100mΩ max.

Insulation Resistance:  $100M\Omega$  min. at 100VDC

Dielectric Strength: 250VAC/1 minute Contact Arrangement: 1 pole 1 throw

#### **MATERIAL**

**△BASE: UL94V-0 Nylon High-Temp. Thermoplastic** 

Color: Black

**△COVER** : Nickel silver

**△CENTER STEM:** Nylon High-Temp Thermoplastic

5Directions Color: Black 4Directions Color: Brown

**△FOUR WAY STEM: Nylon High-Temp Thermoplastic** 

**△CONTACT**: Stainless with silver cladding

**△TERMINAL:** Brass with silver plated