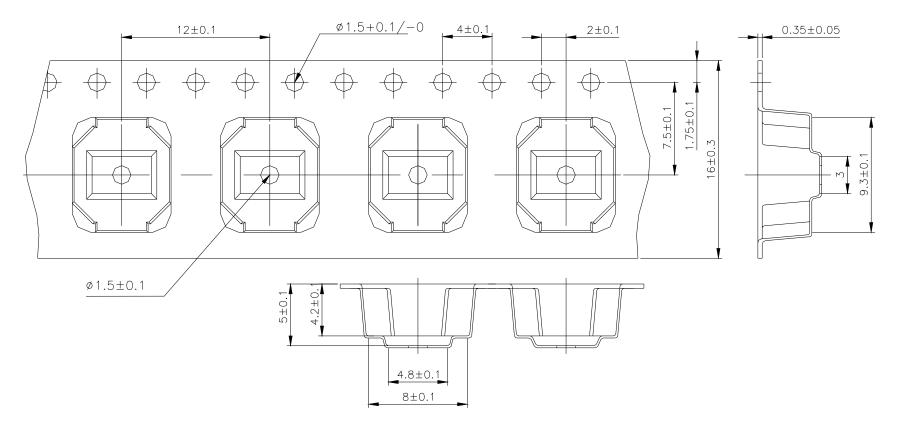

**: Stainless with silver cladding

**△TERMINAL:** Brass with silver plated

## SOLDERING PROCESSES

riangleHand Soldering : Use a soldering iron of 30 watts, controlled at 350 $^\circ$ C approximately 5 seconds while applying

△Reflow soldering : When applying reflow soldering, the peak temperature or the reflow over should be set to 260°C max

**△Temperature Profile:** 



| <u>PACKING</u> | Part Number | Number<br>Per Tube | Number<br>Per Reel |
|----------------|-------------|--------------------|--------------------|
|                | MT4         | -                  | 850                |
|                | MT5         | -                  | 850                |
|                |             |                    |                    |



#### General Tolerance:±0.1mm

## MT4 REEL



General Tolerance:±0.1mm